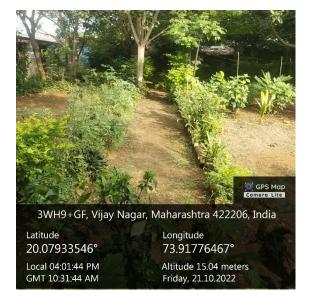

#### The Practice:

During the year, a botanical garden is developed. The garden contains various medicinal plants. shrubs, creepers, vines and saplings. The plants and shrubs can be planted in a small space such as galleries and the terrace of the houses. The plants are medicinal in nature. In the garden, there are total 24 types medicinal plants and shrubs such as Ritha (Sapindumukrosi) Arjun (Terminalia Arjuna), Pandhari Nirgudi (Vitex negundo), Thorli Gunj (Adenan Therapavonina Linn) Shikekai (Acasia Concinna Dc) etc. The plants were bought Mahatma Phule Agricultural University, Rahuri, Dist. Ahemed Nagar. To create awareness, a 120-day training course in Agriculture (Organic Grower) was run by the College in collaboration with Jan Shikshan Sanstha, Nashik. The programme was run through Skill India