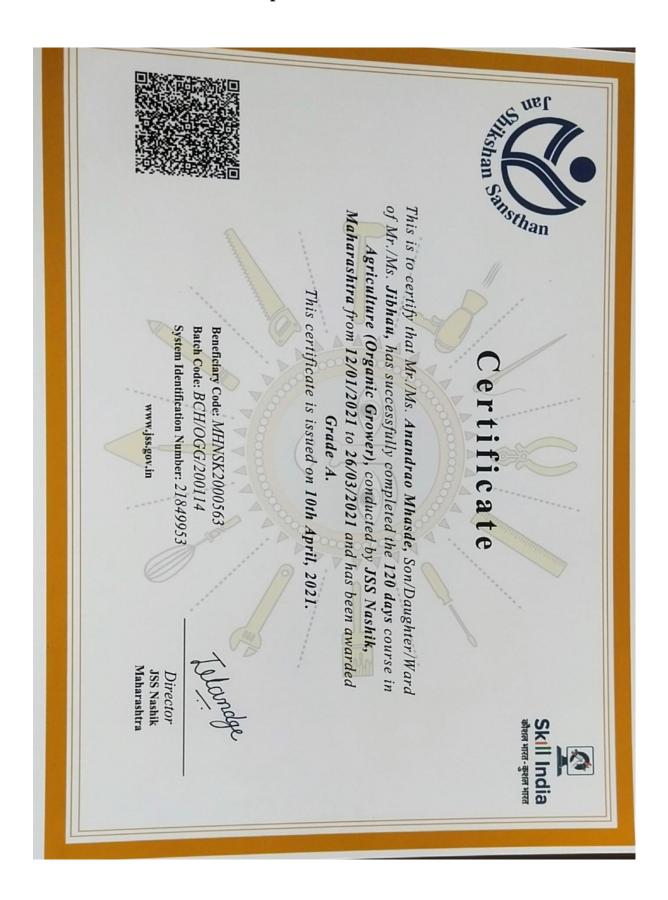

shrubs such as Ritha (Sapindumukrosi) Arjun (Terminalia Arjuna), Pandhari Nirgudi (Vitex negundo), Thorli Gunj (Adenan Therapavonina Linn) Shikekai (Acasia Concinna Dc) etc. The plants were bought Mahatma Phule Agricultural University, Rahuri, Dist. Ahemed Nagar. To create awareness, a 120-day training course in Agriculture (Organic Grower) was run by the College in collaboration with Jan Shikshan Sanstha, Nashik. The programme was run through Skill India

### **Evidence of Success:**

Total 40 teachers participated in the program and many of the teachers developed the garden in their respective terraces and balconies.

### Problems encountered and resources required:

Several participants grew organic plants and shrubs on their galleries and terraces.







# Sample of the Certificate



# List of the Participants in the Course

Jan Shikshan Sansthan Nashik Organic Grower - Ozer College Period: 12.1.2021 to 26.3.2021

| Batch<br>Code      | S. No. | Beneficiary Code | Name                        | Singture |
|--------------------|--------|------------------|-----------------------------|----------|
| BCH/OGG<br>/200114 | 1      | MHNSK2000562     | Archana Dinkar Gawale       |          |
|                    | 2      | MHNSK2000563     | Anandrao Jibhau Mhasde      | Hard     |
|                    | 3      | MHNSK2000564     | Narayan Baburao Patil       |          |
|                    | 4      | MHNSK2000566     | Somnath Jayram Ghotekar     |          |
|                    | 5      | MHNSK2000567     | Rajendra Bhimrao Shinde     |          |
|