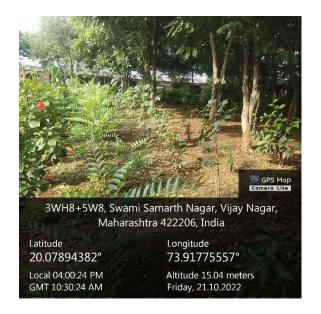

#### The Practice:

During the year, a botanical garden is developed. The garden contains various medicinal plants. shrubs, creepers, vines and saplings. The plants and shrubs can be planted in a small space such as galleries and the terrace of the houses. The plants are medicinal in nature. In the garden, there are total 24 types medicinal plants and shrubs such as Ritha (Sapindumukrosi) Arjun (Terminalia Arjuna), Pandhari Nirgudi (Vitex negundo), Thorli Gunj (Adenan Therapavonina Linn) Shikekai (Acasia Concinna Dc) etc. The plants were bought Mahatma Phule Agricultural University, Rahuri, Dist. Ahemed Nagar. To create awareness, a 120-day training course in Agriculture (Organic Grower) was run by the College in collaboration with Jan Shikshan Sanstha, Nashik. The programme was run through Skill India