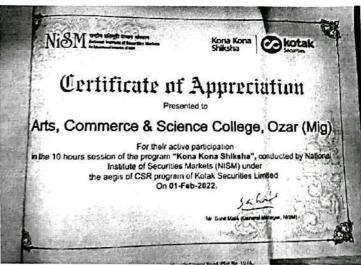

rtment of Commerce

| S.N. | Name of the faculty | Designation                  |
|------|---------------------|------------------------------|
| 1    | Prof.B.S.Gadakh     | H.O.D. & Assistant Professor |
| 2    | Prof.S.V.Sandhan    | Assistant Professor          |
| 3    | Prof.S.P.Kamankar   | Assistant Professor          |
| 4    | Prof. P. B. Chobhe  | Assistant Professor          |
| 5    | Prof.K.B.Mahale     | Assistant Professor          |

#### **Resource Person:**

| S.N. | Name of the Resource Person | Designation                                          |
|------|-----------------------------|------------------------------------------------------|
| 1    | Dr. Sarika Lohana           | Director - WX Consultants Private<br>Limited Nashik. |

## **Programme Snap-Shots**









SAB

Programme Coordinator Asst. Prof. S. D. Son awerse

1126

Head of the Department

Head Department of Commercer Arts, Science and Commercer Ozar(Mig), Tal. Niphad. Dist, Hasik-422 206

Principal

PRINCIPAL Arts, Science and Commerce College, Ozar(Mig), Tal. Niphad, Dist. Nasik-422 206



## KKS-NISM- Ozar College Prof Godage Sir Politics, Prof Sa...

心 腦 .. ..

(83)<sup>\*</sup>

X Consultants Pvt Ltd is inviting u to a scheduled Zoom meeting.

831 🖪 🗟

pic: KKS - Arts, Commerce & S ollege, Ozar (Mig) me: Jan 25, 2022 10:00 AM India Every day, until Jan 31, 2022, 7 currence(s) Jan 25, 2022 10:00 AM Jan 26, 2022 10:00 AM Jan 27, 2022 10:00 AM Jan 28, 2022 10:00 AM Jan 29, 2022 10:00 AM Jan 30, 2022 10:00 AM Jan 31, 2022 10:00 AM Please download and import the following iCalendar (.ics