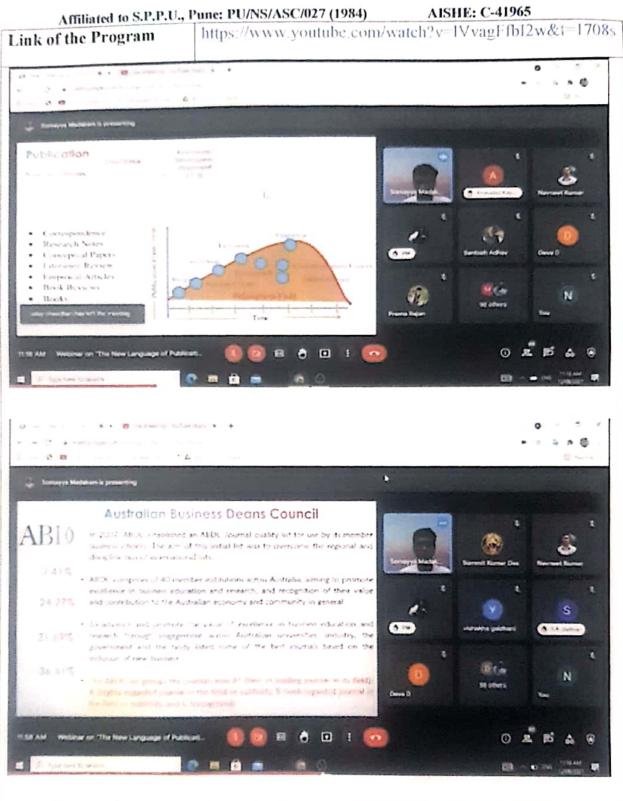

# 2.3.1 Student centric methods, such as experiential learning, participative learning and problem solving methodologies are used for enhancing learning experiences

The College implements various teaching methodologies tools as a part of experiential learning, participative learning and problem-solving skills for enhancing abilities of learning experiences.

- Experiential Learning: Series of practical are arranged for the further study to complement the theory syllabus which improves their theoretical and practical knowledge. Also, as a part of experiential learning various departments organize field visits, Study tours and Industrial visits for the students to gain subject knowledge.
- Participative Learning: The college organizes seminars, conferences, and workshops where in students are encouraged to work as volunteers to participate and interact with experts in subject. Group discussions are arranged on specific topic with real-time scenario to enhance the subject knowledge, vocabulary skills and confidence. The students are encouraged to participate in essay writing, debate and elocution competitions, article writing for magazine which helps them to gain selfconfidence. Students also participate in NSS, NCC camp and various cultural programs as a part of participative learning.
- Problem-solving Learning: small projects are conducted from final year students as
  a part of their curriculum to improve their problem-solving skills. Students'
  participation in science exhibition and Avishkar Research Competition is observed.