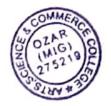

### ऑनलाईन प्रश्न मंजुषा स्पर्धा 25-10-2022

#### अहवाल

स्वातंत्र्याचा अमृत महोत्सव अंतर्गत ओझर( मिग) महाविद्यालयात विविध उपक्रम आयोजित करण्यात येत आहेत जिल्हा एड्स नियंत्रण विभाग नाशिक यांच्यातर्फ एच आय व्ही एड्स संदर्भात ऑनलाईन प्रश्नमंजूषा घेण्यात आली त्यात महाविद्यालयाचे प्रतिनिधित्व करताना राष्ट्रीय सेवा सेवा योजनेच्या स्वयंसेविका कु.सृष्टी सुरेश माळी( टी. वाय. बी एस सी)व स्वयंसेवक अनिकेत बाळू विधाते ( टी. वाय. बी एस सी) यांनी भाग घेतला या स्पर्धेचा निकाल जाहीर झाला असून महाविद्यालयाला तृतीय क्रमांक प्राप्त झाला आहे. स्पर्धकांना रोक रक्कम सन्मान चिन्हं व प्रमाण पत्र मिळणार आहे.महाविद्यालयाचे पराचार्य डॉ.एस एम काळे जिल्हा आरोग्य कार्यक्रम अधिकारी डॉ रवी सोनवणे, प्रध्यापक नानासाहेब दाते, सेवक संचालक मवीप्र समाज नाशिक , विज्ञान विभाग प्रमुख एस एल वाघ, वनस्पति शास्त्र प्रमुख डॉ. रमाकांत पाटील, राष्ट्रीय सेवा योजना कार्यक्रम अधिकारी डॉ.डी एस बोराडे व आंतरगत मूल्यमापन कक्ष्य समन्वयक डॉ.आर डी पाटील यांनी स्पर्धकांचे आभिनंद केले आहे परीक्षक व मेडिकल काॅलेज आडगाव चे समुपदेशक रविंद्र सोनवणे यांनी कामकाज पाहिले.