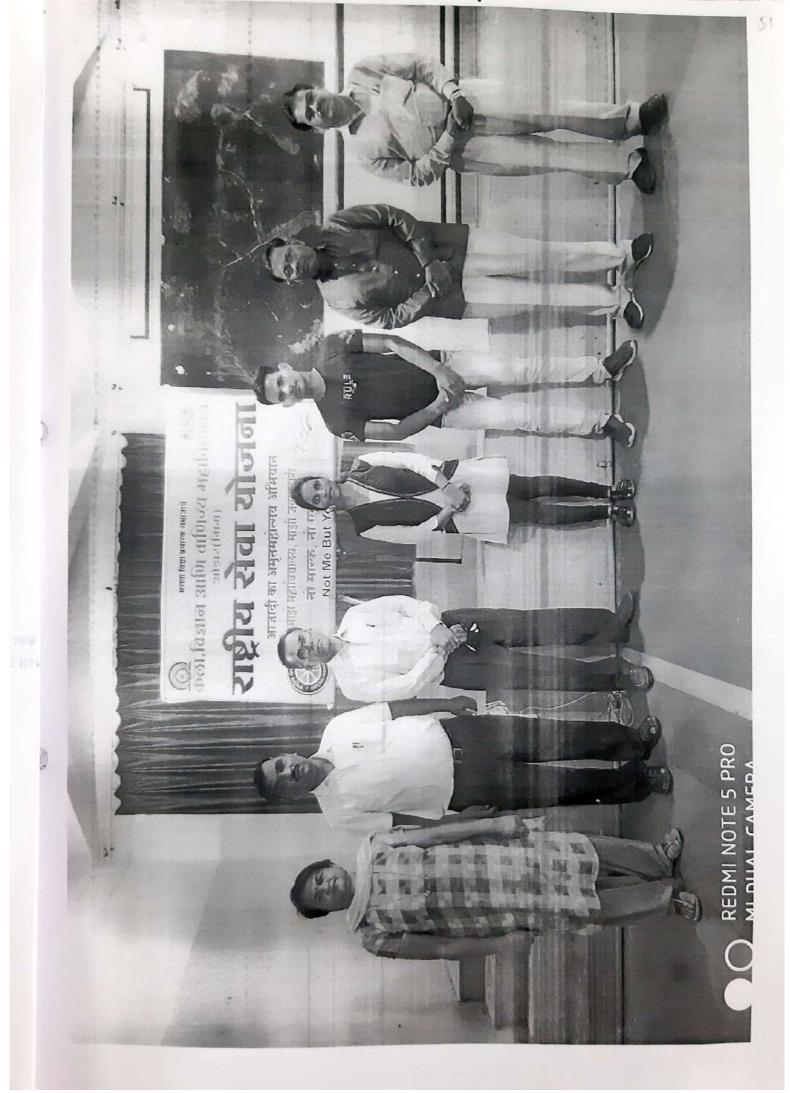

### ऑनलाईन प्रश्न मंजुषा स्पर्धा 25-10-2022

#### अहवाल

स्वातंत्र्याचा अमृत महोत्सव अंतर्गत ओझर( मिग) महाविद्यालयात विविध उपक्रम आयोजित करण्यात येत आहेत जिल्हा एड्स नियंत्रण विभाग नाशिक यांच्यातर्फ एच आय व्ही एड्स संदर्भात ऑनलाईन प्रश्नमंजूषा घेण्यात आली त्यात महाविद्यालयाचे प्रतिनिधित्व करताना राष्ट्रीय सेवा सेवा योजनेच्या स्वयंसेविका कु.सृष्टी सुरेश माळी( टी. वाय. बी एस सी)व स्वयंसेवक अनिकेत बाळू विधाते ( टी. वाय. बी एस सी) यांनी भाग घेतला या स्पर्धेचा निकाल जाहीर झाला असून महाविद्यालयाला तृतीय क्रमांक प्राप्त झाला आहे. स्पर्धकांना रोक रक्कम सन्मान चिन्हं व प्रमाण पत्र मिळणार आहे.महाविद्यालयाचे पराचार्य डॉ.एस एम काळे जिल्हा आरोग्य कार्यक्रम अधिकारी डॉ रवी सोनवणे, प्रध्यापक नानासाहेब दाते, सेवक संचालक मवीप्र समाज नाशिक , विज्ञान विभाग प्रमुख एस एल वाघ, वनस्पति शास्त्र प्रमुख डॉ. रमाकांत पाटील, राष्ट्रीय सेवा योजना कार्यक्रम अधिकारी डॉ.डी एस बोराडे व आंतरगत मूल्यमापन कक्ष्य समन्वयक डॉ.आर डी पाटील यांनी स्पर्धकांचे आभिनंद केले आहे परीक्षक व मेडिकल काॅलेज आडगाव चे समुपदेशक रविंद्र सोनवणे यांनी कामकाज पाहिले.