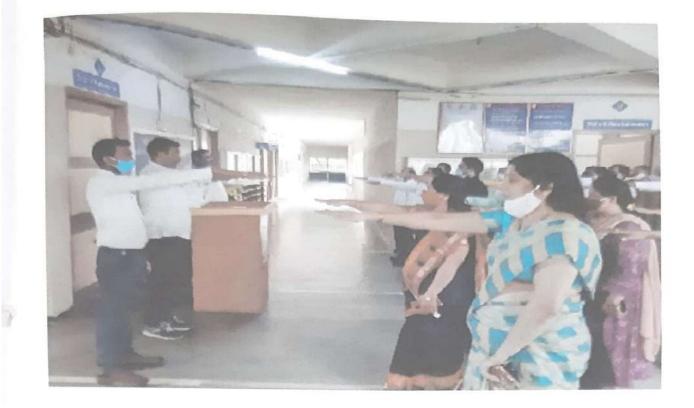

प्रथम भारतरत्न राजीव गांधी यांच्या प्रतिमेचे अध्यक्षच्या हस्ते पूजन करण्यात आले.प्रास्ताविकेत प्रा. डी.एस.गोडगे यांनी सदभावना दिवसाचे महत्व विशेद केले. त्यानंतर विद्यार्थी, शिक्षक व शिक्षेतर कर्मचारी यांना प्रा. एस.एल. वाघ यांनी खालील सामूहिक शपथ दिली.

मी अशी प्रदतज्ञा करतो / करते की, मी जात, प्रदेश किंवा भाषा विषयक भेद न करता सर्व

भारतीय जनतेचे भावनिक ऐक्य आणि सामंजस्य यासाठी काम करीन. मी आणखी अशी प्रतिज्ञा करतो

/ करते की, आमच्यामधील वैयक्तिक किंवा सामुहिक स्वरूपाचे सर्व प्रकारचे मतभेद मी हींसाचाराचा

अवलंब न करता विचार विनिमय करून व संविधानिक मार्गानी सोडवीन.

याप्रसंगी महाविद्यालयातील विद्यार्थी, प्राध्यापक तसेच शिक्षेतर कर्मचारी उपस्तित होते.या कार्यक्रमाचे आभार प्रदर्शन डॉ. डी.एस.बोराडे यांनी केले.