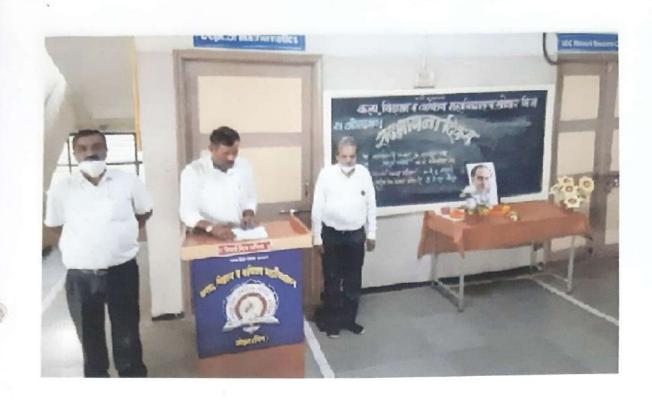

### सदभावना दिवस अहवाल

(2028-22)

दिनांक २०-०८-२०२१ रोजी कला, विज्ञान व वाणिज्य महाविद्यालय ओझर (मिग) येथे विद्यार्थी विकास मंडळ, राष्टीय सेवा योजना आणि राष्ट्रीय छात्र सेना यांच्या संयुक्त विद्यामाने दुपारी १२.०० वाजता भारतरत्न राजीव गांधी जयंती (सदभावना दिवस) साजरा करण्यात आला. या कार्यक्रमासाठी महाविद्यालयाचे आदरणीय प्रा. एस.एल. वाघ अध्यक्षस्थानी होते.

प्रथम भारतरत्न राजीव गांधी यांच्या प्रतिमेचे अध्यक्षच्या हस्ते पूजन करण्यात आले.प्रास्ताविकेत प्रा. डी.एस.गोडगे यांनी सदभावना दिवसाचे महत्व विशेद केले. त्यानंतर विद्यार्थी, शिक्षक व शिक्षेतर कर्मचारी यांना प्रा. एस.एल. वाघ यांनी खालील सामूहिक शपथ दिली.