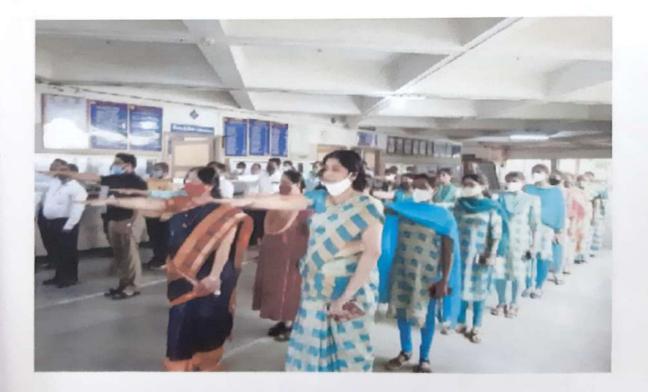

प्रथम भारतरत्न राजीव गांधी यांच्या प्रतिमेचे अध्यक्षच्या हस्ते पूजन करण्यात आले.प्रास्ताविकेत प्रा. डी.एस.गोडगे यांनी सदभावना दिवसाचे महत्व विशेद केले. त्यानंतर विद्यार्थी, शिक्षक व शिक्षेतर कर्मचारी यांना प्रा. एस.एल. वाघ यांनी खालील सामूहिक शपथ दिली.

मी अशी प्रदतज्ञा करतो / करते की, मी जात, प्रदेश किंवा भाषा विषयक भेद न करता सर्व

भारतीय जनतेचे भावनिक ऐक्य आणि सामंजस्य यासाठी काम करीन. मी आणखी अशी प्रतिज्ञा करतो

/ करते की, आमच्यामधील वैयक्तिक किंवा सामुहिक स्वरूपाचे सर्व प्रकारचे मतभेद मी हींसाचाराचा

अवलंब न करता विचार विनिमय करून व संविधानिक मार्गानी सोडवीन.

याप्रसंगी महाविद्यालयातील विद्यार्थी, प्राध्यापक तसेच शिक्षेतर कर्मचारी उपस्तित होते.या कार्यक्रमाचे आभार प्रदर्शन डॉ. डी.एस.बोराडे यांनी केले.