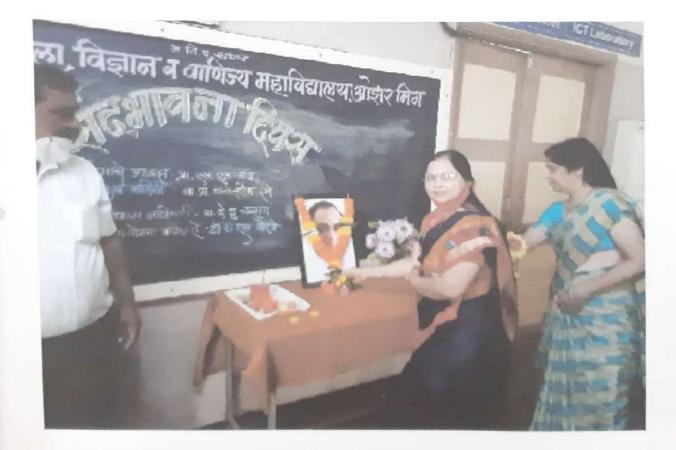

### मराठा विद्या प्रसारक समाजाचे कला, विज्ञान व वाणिज्य महाविद्यालय ओझर (मिग) ता. निफाड जि. नाशिक

### सदभावना दिवस अहवाल

(2028-22)

दिनांक २०-०८-२०२१ रोजी कला, विज्ञान व वाणिज्य महाविद्यालय ओझर (मिग) येथे विद्यार्थी विकास मंडळ, राष्टीय सेवा योजना आणि राष्ट्रीय छात्र सेना यांच्या संयुक्त विद्यामाने दुपारी १२.०० वाजता भारतरत्न राजीव गांधी जयंती (सदभावना दिवस) साजरा करण्यात आला. या कार्यक्रमासाठी महाविद्यालयाचे आदरणीय प्रा. एस.एल. वाघ अध्यक्षस्थानी होते.

प्रथम भारतरत्न राजीव गांधी यांच्या प्रतिमेचे अध्यक्षच्या हस्ते पूजन करण्यात आले.प्रास्ताविकेत प्रा. डी.एस.गोडगे यांनी सदभावना दिवसाचे महत्व विशेद केले. त्यानंतर विद्यार्थी, शिक्षक व शिक्षेतर कर्मचारी यांना प्रा. एस.एल. वाघ यांनी खालील सामूहिक शपथ दिली.

डॉ.एस.एस.काळे

प्रात्सर्य कला,विज्ञान व वाणिज्य महाविद्यालव ओझर(मिग),ता.निफाड,जि.नाशिक

Scanned by CamScanner

70

| Sr.<br>No. | Name of the Student                                                        | Class       | Mobile no    | N.S.S<br>Year<br>1 <sup>st</sup> / 2 <sup>nd</sup> | Sign          |
|------------|----------------------------------------------------------------------------|-------------|--------------|----------------------------------------------------|---------------|
| 1.         | Badiger Vaishali prakash<br>Dhikale Nikita suresh<br>Dhikale Garatzi vilos | S.T.BSC     | 9823998329   | 2 <sup>nd</sup>                                    | N Badiger     |
| 2.         | Dhikale Nikita suresh                                                      | F.Y. B.com  | 7666745472   | 1 st                                               | Alikau        |
| 3.         | Calleron Allas                                                             | IF-Y-BCOM   | 1558 too 697 | 151                                                | Dhikale.      |
| 4.         | Salunke Payal Vilas                                                        | F.Y. BCOM   | 7020189360   | 15+                                                | P. v. Salunka |
| 5.         | Pagaze Peatiksha Bhong                                                     | SY.B.Sc     | 8308096624   | 2nd                                                | Bagan.        |
| 6.         | salunke Rutuja B.                                                          | S.T.BSC     | 9309112870   | and                                                | Betys         |
| 7.         | Daroga Jitkaur Aliitsing                                                   | S.Y.Bsc     | 7887785313   | 2nd                                                | Flaroga       |
| 8.         | govina Mahima Ramesh                                                       | S.Y.BSC     | 8160136083   | 2nd                                                | Mpmil-        |
| J .        | Rayate Aditi Arun                                                          | S-Y-BEC     | 942849364    | 12nd                                               | ARayate       |
| 10.        | Sonawane Kanchan Kivar                                                     | S.Y. BSC    | 9673151067   | 2"                                                 | Buncham       |
| 11.        | Dhikale Nikita Ravindad                                                    | F.Y.B.com   | 9190271465   | 1 <sup>St</sup>                                    | (Aphillale.   |
| 12         | shelwal pratiksha Manik                                                    | F.Y.B.Com   | 9322379406   | 1 <sup>St</sup>                                    | One.          |
| 13         | Nawale Arate Bhausabel                                                     | F.y.B.com   | 9763428241   | st                                                 | Alrel         |
| 14         | Shinde NikitaBhausah                                                       | bFY.B.com   | 9112641590   | 1st                                                | Shrite        |
| 15         | PowoE Nikitd Pradip                                                        |             |              |                                                    | Range         |
| 16         | Shaikh Saniya Salim                                                        | 4. V. B5C   | 8208129405   | 152                                                | their         |
| 4          | Pimpase Saloni Yogesh                                                      | F. V. B.com | 8605673173   |                                                    |               |
| 18 .       | Sakshi chang der gaderar                                                   |             |              | 1 <sup>st.</sup>                                   | Saushi.       |
| 9          | kakulte pragatiohanraj                                                     | F.Y.B.SC    |              | 1st                                                | Rapulte       |
| .0         | Shruti Ganyay Kolaphar                                                     | SJBSC       | 9423256531   | 2nd                                                | Jalekon       |
| 1          | Gawali Pranali Daulat                                                      | SYBSC       | 9604526030   | 2nd                                                | Poali         |
| 22         | Pawar Kamal Prakash                                                        | FYBSC       | 7447218964   | tot                                                | Par           |
| 23         | Boke Gaurisantosh                                                          | F.Y.BSC     | 955292102    | o 1st                                              | GESBUTE       |
| 24         | shwetasitaram salunke                                                      | th          | 9822641512   |                                                    | 20            |
| ns         | koma) kamesh kadam                                                         |             | 7499597996   |                                                    | Enkadam       |
| 26         | Amruta Narayan Shelar                                                      | SYBSC       | 9545112116   | 154                                                | Astuties      |
| 27         |                                                                            | s.y.B.sc    | 8669 763463  | 1 st                                               | Abunidages    |
| 28         | Gund Akshada RajaRam                                                       | F.Y. ASC.   | 96524899     | 1 51                                               | Round         |
| 29         | Patil Pooja Surgabhan                                                      | Ev. Inth    | 8790086696   | Ist                                                | Retil         |
| 30         | Kale siddhi sunil                                                          | F. A.RSC    | 7666270164   | rst                                                | tale          |
| 31         | Kale kirti Digambar "                                                      |             |              | ıst                                                | Brale         |
| 32         |                                                                            | Ft.Bsc      | 7058109884   | 120-                                               | Theating      |