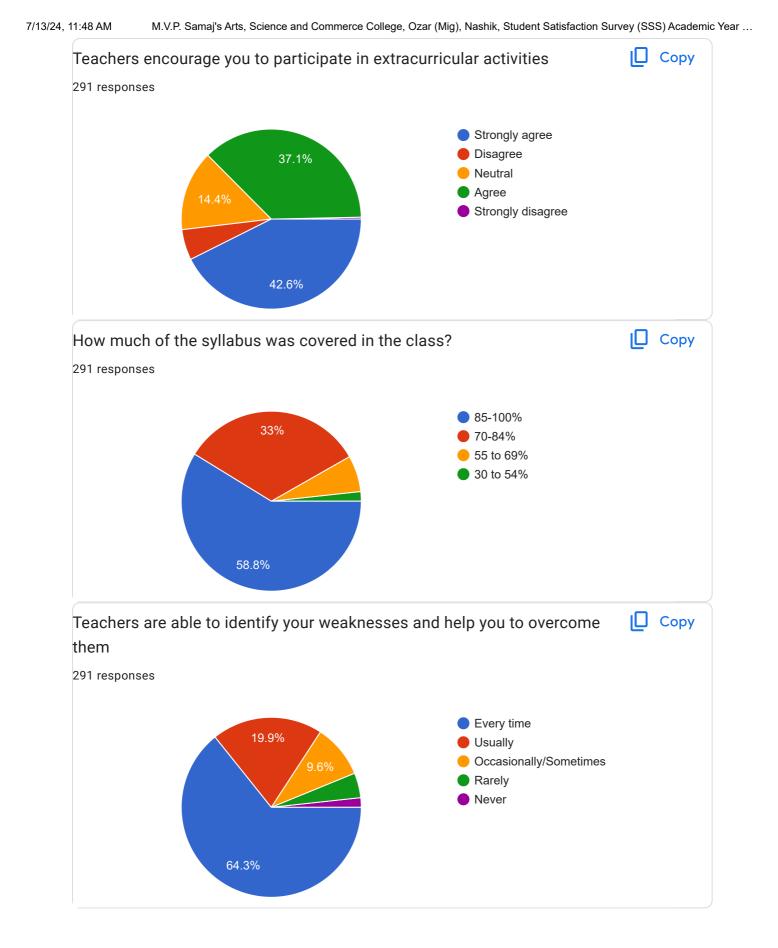

| <ul><li>Arts</li><li>Commerce</li></ul>             |                         |
|              | 17.9%                                     | <ul> <li>Science</li> </ul>                         |                         |
|              | 49.8%                                     | Vocational                                          |                         |
|              |                                           |                                                     |                         |
|              | 30.6%                                     |                                                     |                         |
|              |                                           |                                                     |                         |

















| Give three observation / suggestions to improve the overall teaching – learning experience in your institution.                                                  |
|------------------------------------------------------------------------------------------------------------------------------------------------------------------|
| 291 responses                                                                                                                                                    |
| Good                                                                                                                                                             |
| Good