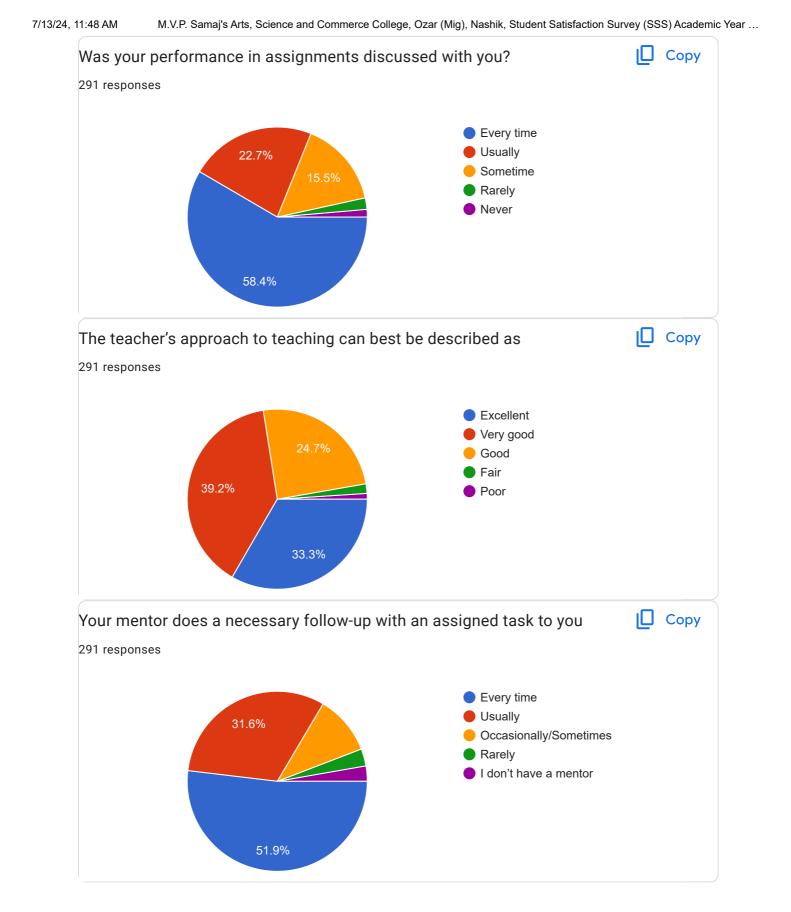

| <ul><li>Arts</li><li>Commerce</li></ul>             |                         |
|              | 17.9%                                     | <ul> <li>Science</li> </ul>                         |                         |
|              | 49.8%                                     | Vocational                                          |                         |
|              |                                           |                                                     |                         |
|              | 30.6%                                     |                                                     |                         |
|              |                                           |                                                     |                         |

















| Give three observation / suggestions to improve the overall teaching – learning experience in your institution.                                                  |
|------------------------------------------------------------------------------------------------------------------------------------------------------------------|
| 291 responses                                                                                                                                                    |
| Good                                                                                                                                                             |
| Good