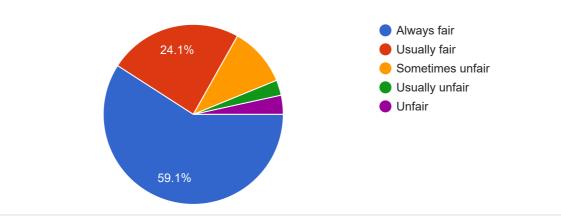

h every student and ask for their douts make teaching a two way interaction try

1) better graphics 2) visual media 3)make teaching a two way interaction

Teaching is very excellent

Teacher's teaching method is very nice

This was bestest teaching and experiences over all my life .

1.encourage students to discuss queries in classroom 2.make students to do some task related to study 3.ask students to give their opinions

1.use visual media to engage students well 2.try to reach every students and ask for their doubts 3.make teaching a two way interaction.

Nice

Excilent

Teaching skill

teaching very well

Explain concept on board,1 teacher for 1 subject,observation

Good teaching

102 more responses are hidden

Fairness of the internal evaluation process by the teachers

291 responses



Copy



This content is neither created nor endorsed by Google. Report Abuse - Terms of Service - Privacy Policy

## **Google** Forms