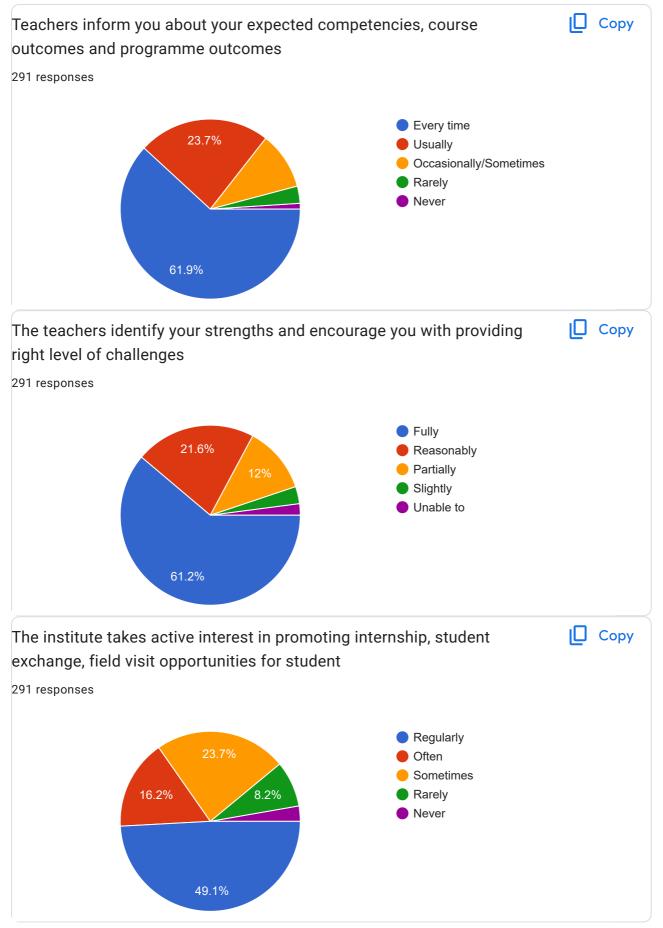

| <ul><li>Arts</li><li>Commerce</li></ul>             |                         |
|              | 17.9%                                     | <ul> <li>Science</li> </ul>                         |                         |
|              | 49.8%                                     | Vocational                                          |                         |
|              |                                           |                                                     |                         |
|              | 30.6%                                     |                                                     |                         |
|              |                                           |                                                     |                         |

















| Give three observation / suggestions to improve the overall teaching – learning experience in your institution.                                                  |
|------------------------------------------------------------------------------------------------------------------------------------------------------------------|
| 291 responses                                                                                                                                                    |
| Good                                                                                                                                                             |
| Good