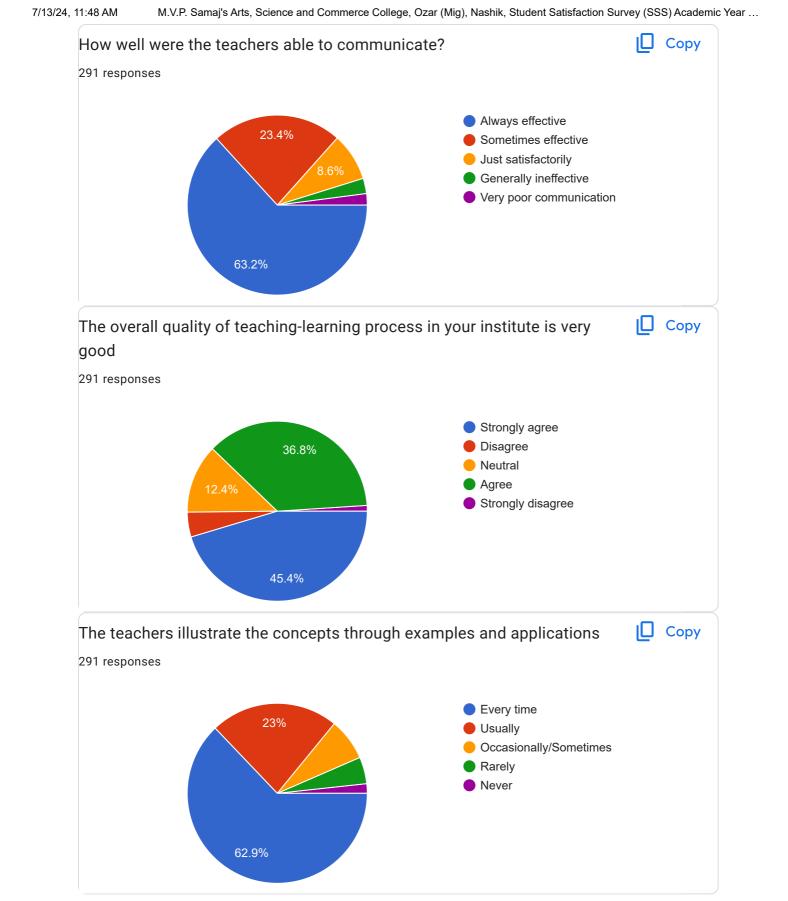

| <ul><li>Arts</li><li>Commerce</li></ul>             |                         |
|              | 17.9%                                     | <ul> <li>Science</li> </ul>                         |                         |
|              | 49.8%                                     | Vocational                                          |                         |
|              |                                           |                                                     |                         |
|              | 30.6%                                     |                                                     |                         |
|              |                                           |                                                     |                         |

















| Give three observation / suggestions to improve the overall teaching – learning experience in your institution.                                                  |
|------------------------------------------------------------------------------------------------------------------------------------------------------------------|
| 291 responses                                                                                                                                                    |
| Good                                                                                                                                                             |
| Good