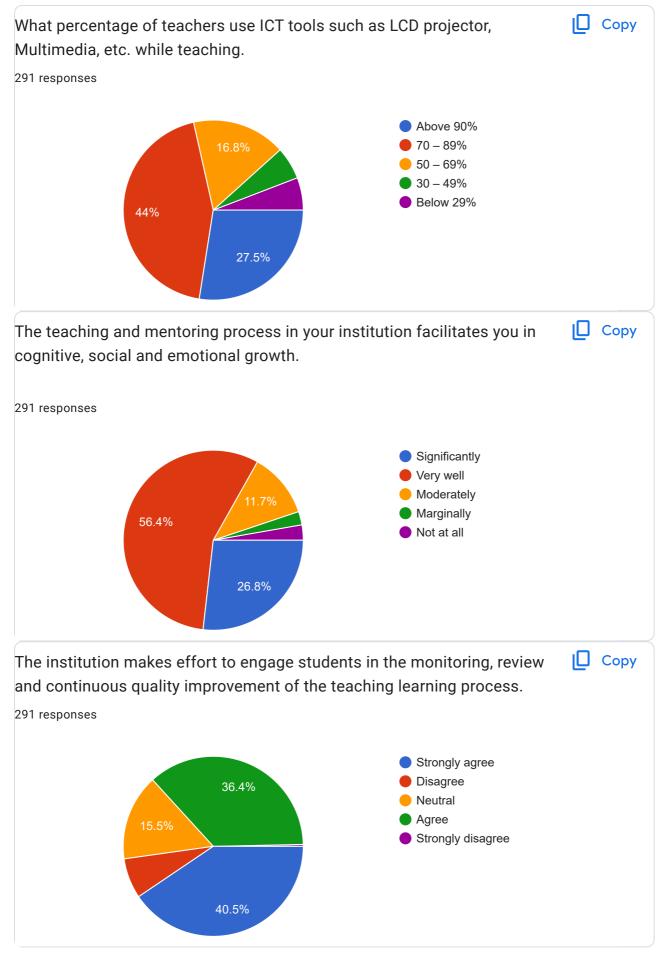

| <ul><li>Arts</li><li>Commerce</li></ul>             |                         |
|              | 17.9%                                     | <ul> <li>Science</li> </ul>                         |                         |
|              | 49.8%                                     | Vocational                                          |                         |
|              |                                           |                                                     |                         |
|              | 30.6%                                     |                                                     |                         |
|              |                                           |                                                     |                         |

















| Give three observation / suggestions to improve the overall teaching – learning experience in your institution.                                                  |
|------------------------------------------------------------------------------------------------------------------------------------------------------------------|
| 291 responses                                                                                                                                                    |
| Good                                                                                                                                                             |
| Good