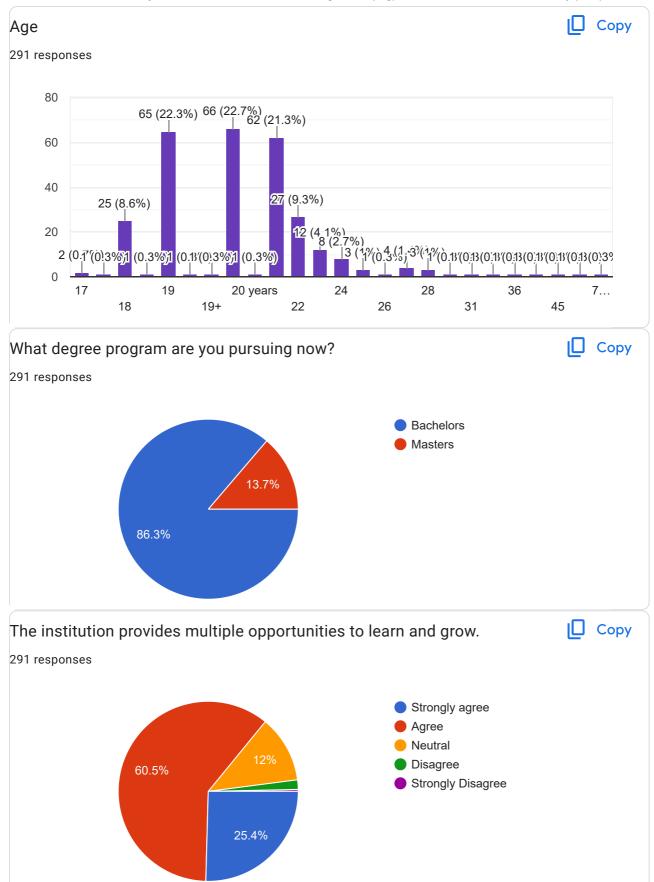

| <ul><li>Arts</li><li>Commerce</li></ul>             |                         |
|              | 17.9%                                     | <ul> <li>Science</li> </ul>                         |                         |
|              | 49.8%                                     | Vocational                                          |                         |
|              |                                           |                                                     |                         |
|              | 30.6%                                     |                                                     |                         |
|              |                                           |                                                     |                         |

















| Give three observation / suggestions to improve the overall teaching – learning experience in your institution.                                                  |
|------------------------------------------------------------------------------------------------------------------------------------------------------------------|
| 291 responses                                                                                                                                                    |
| Good                                                                                                                                                             |
| Good