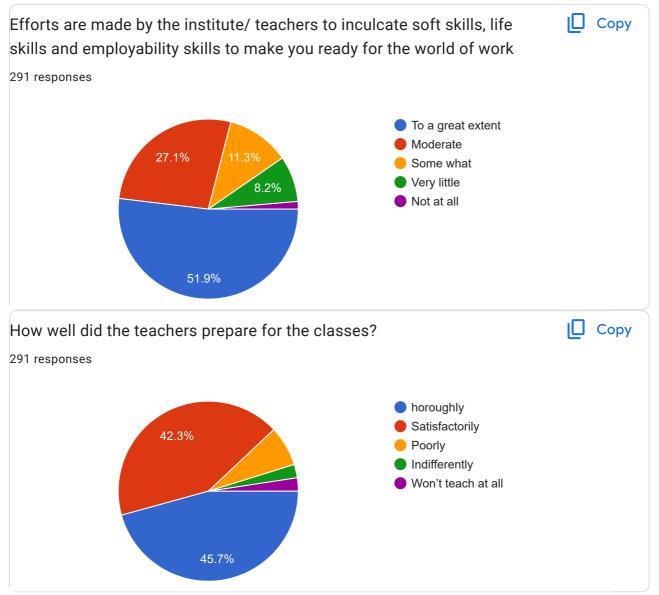

student and ask for their douts make teaching a two way interaction try

1) better graphics 2) visual media 3)make teaching a two way interaction

Teaching is very excellent

Teacher's teaching method is very nice

This was bestest teaching and experiences over all my life .

1.encourage students to discuss queries in classroom 2.make students to do some task related to study 3.ask students to give their opinions

1.use visual media to engage students well 2.try to reach every students and ask for their doubts 3.make teaching a two way interaction.

Nice

Excilent

Teaching skill

teaching very well

Explain concept on board,1 teacher for 1 subject,observation

Good teaching

102 more responses are hidden

Fairness of the internal evaluation process by the teachers

291 responses



Copy



This content is neither created nor endorsed by Google. Report Abuse - Terms of Service - Privacy Policy

## **Google** Forms