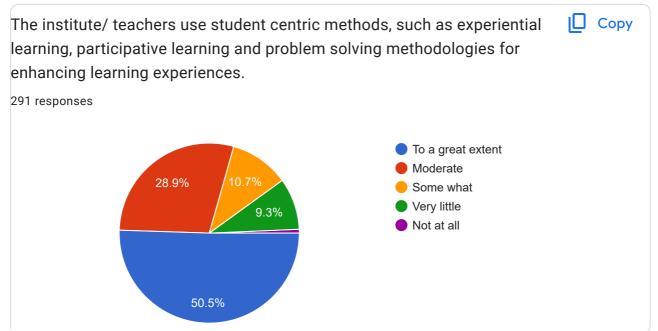

| <ul><li>Arts</li><li>Commerce</li></ul>             |                         |
|              | 17.9%                                     | <ul> <li>Science</li> </ul>                         |                         |
|              | 49.8%                                     | Vocational                                          |                         |
|              |                                           |                                                     |                         |
|              | 30.6%                                     |                                                     |                         |
|              |                                           |                                                     |                         |

















| Give three observation / suggestions to improve the overall teaching – learning experience in your institution.                                                  |
|------------------------------------------------------------------------------------------------------------------------------------------------------------------|
| 291 responses                                                                                                                                                    |
| Good                                                                                                                                                             |
| Good