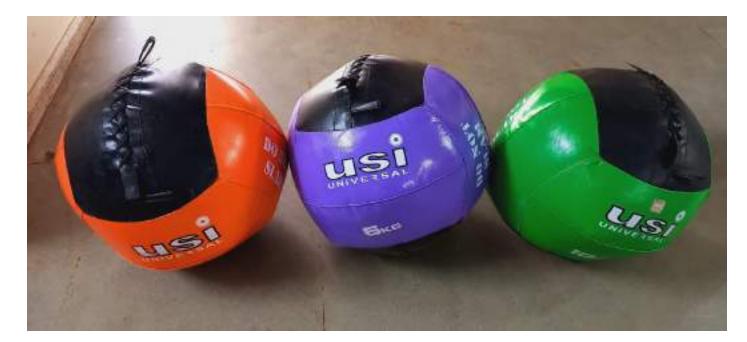

### **Department of Physical Education and Sports**

Indoor and outdoor facilities are as follows:

## Indoor Facilities



**Carrom Board** 



Six-Station Gym



10 Meter Shooting Lane -02



International Weapon: 10 Meter Air Pistol



10 Meter Air Rifle



#### **Chess Board**



Table Tennis Table -01





Spinning Bike (Cycle)-02, Gym Bench -01, Weight Lifting and Power Lifting Sets- 01

### Human Performance Lab Equipment's:



Kettle Bell Set



Digital Fingertip Pulse Oximeter-01, Stop Watch-02, Digital Full Body Composition Monitor-01, Digital B.P. Monitor-01,

# SPPU PUNE QIP GRANT 23-24 MVP'S ACS COLLEGE OZAR[MIG]



### NO 08 SIT N REACH BOX 1 PC



Battle Rope-01



Tyre



Hammer Sledge-02



### Wall Ball-03



Bulgarian Bag-03



### Plyometric Box Set-01,



**Medicine Ball Set** 

# **Outdoor Facilities**



Volleyball Court-01





Basketball Court -01



Rebound Machine for Cricket -01



Ball Badminton Pole- 01 pr



Kabaddi Court-02



College Ground