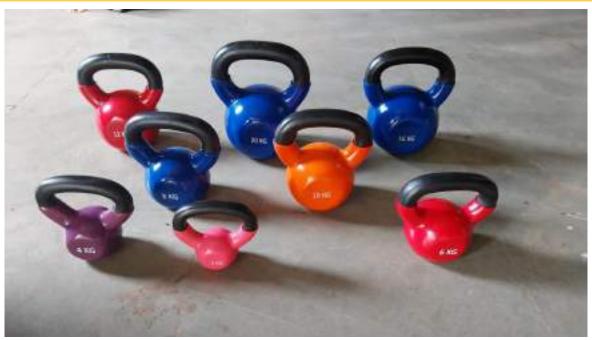

### Human Performance Lab Equipment's:

Kettle Bell Set

Digital Fingertip Pulse Oximeter-01, Stop Watch-02, Digital Full Body Composition Monitor-01, Digital B.P. Monitor-01,