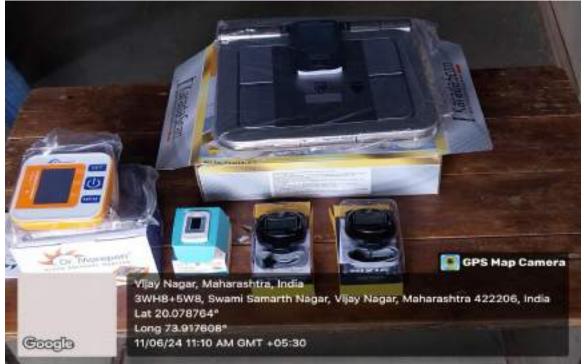

### Human Performance Lab Equipment's:

Kettle Bell Set

Digital Fingertip Pulse Oximeter-01, Stop Watch-02, Digital Full Body Composition Monitor-01, Digital B.P. Monitor-01,