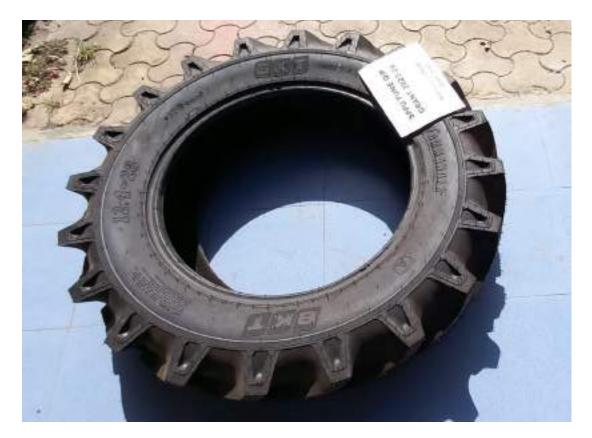

### **Department of Physical Education and Sports**

Indoor and outdoor facilities are as follows:

## Indoor Facilities



**Carrom Board** 



Six-Station Gym



10 Meter Shooting Lane -02



International Weapon: 10 Meter Air Pistol



10 Meter Air Rifle



#### **Chess Board**



Table Tennis Table -01





Spinning Bike (Cycle)-02, Gym Bench -01, Weight Lifting and Power Lifting Sets- 01

### Human Performance Lab Equipment's:



Kettle Bell Set



Digital Fingertip Pulse Oximeter-01, Stop Watch-02, Digital Full Body Composition Monitor-01, Digital B.P. Monitor-01,

# SPPU PUNE QIP GRANT 23-24 MVP'S ACS COLLEGE OZAR[MIG]



### NO 08 SIT N REACH BOX 1 PC



Battle Rope-01



Tyre



Hammer Sledge-02



### Wall Ball-03



Bulgarian Bag-03



### Plyometric Box Set-01,



**Medicine Ball Set** 

# **Outdoor Facilities**



Volleyball Court-01





Basketball Court -01



Rebound Machine for Cricket -01



Ball Badminton Pole- 01 pr



Kabaddi Court-02



College Ground