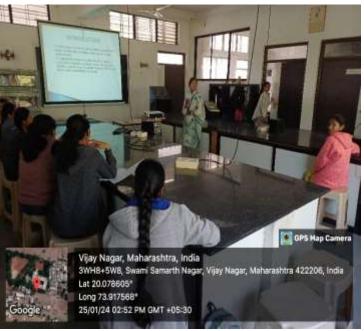

# One Week Workshop on "Training on Solar Energy Instruments and Equipments"

### From-22/01/24 to 27/01/24

### Department of Physics