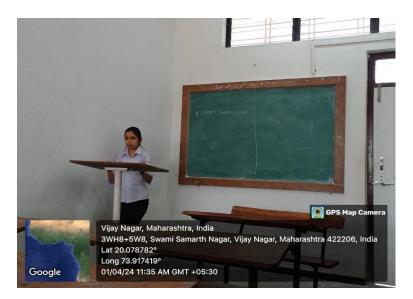

## **Report of Event/ Programme**

| Name of the Department/committee     | Physics                                                                                                                                                                                                                                                                                                                                    |  |  |  |  |  |
|--------------------------------------|--------------------------------------------------------------------------------------------------------------------------------------------------------------------------------------------------------------------------------------------------------------------------------------------------------------------------------------------|--|--|--|--|--|
| Name of the Coordinator              | Smt. C.H. Sutar                                                                                                                                                                                                                                                                                                                            |  |  |  |  |  |
| Title of the Event/Programme         | Seminar -2023-24                                                                                                                                                                                                                                                                                                                           |  |  |  |  |  |
| Date/Period of Event/Programme       | 1/4/2024 To 12/4/2024                                                                                                                                                                                                                                                                                                                      |  |  |  |  |  |
| Objective of the event/Programme     | <ol> <li>Critical Thinking: Develop student's ability to analyze and critically evaluate information.</li> <li>Professional Development: Prepare students for professional challenges by discussing real-world application.</li> <li>Knowledge Acquisition: Enhance understanding of key concepts related to the seminar topic.</li> </ol> |  |  |  |  |  |
| Sponsored Agency/Institute           | M.V.P Samaj's Arts, Science and Commerce College, Ozar (MiG), Nashik.                                                                                                                                                                                                                                                                      |  |  |  |  |  |
| Total No. of the Participant         | 12                                                                                                                                                                                                                                                                                                                                         |  |  |  |  |  |
| Total No. of the Teacher Participant | 01                                                                                                                                                                                                                                                                                                                                         |  |  |  |  |  |
| Venue of the Event/Programme         | Arts, Science and Commerce College Ozar Mig                                                                                                                                                                                                                                                                                                |  |  |  |  |  |
| Programme Outcome                    | <ol> <li>Improved Communication: Students will show enhanced presentation and public speaking abilities.</li> <li>Professional Preparedness: Students will be better prepared for professional environments.</li> <li>Enhanced Understanding: Students will demonstrate an improved grasp of the seminar key topics.</li> </ol>            |  |  |  |  |  |

#### MSc II SEM IV (2023-24)

### Nuclear Physics Seminar Topic

| Roll<br>No.   | Name of the students     | Seminar Topic                                                                       | Sign     |  |  |
|---------------|--------------------------|-------------------------------------------------------------------------------------|----------|--|--|
| 1 Aher Ashwin |                          | Velocity of Alpha Particle, Disintegration Energy                                   | Abor     |  |  |
| 2             | Bachhav Janvhi Bhausaheb | Gamma Decay: Internal<br>Conversion, Internal pair<br>conversion                    | Backhie  |  |  |
| 3             | Gholap Ashish Ramnath    | Types of Nuclear Reactions,<br>Fission and Fusion Reaction                          | Atholas  |  |  |
| 4             | Ghumare Triveni Madhukar | Basic theory of deutron nucleus,<br>Radioactivity and units                         | ghe      |  |  |
| 5             | Halde Dhanshri Eknath    | Nuclear Mass Binding energy,<br>Systematic of Nuclear Binding<br>Energy             | (B) alde |  |  |
| 6             | Kale Kirti Digamber      | Concept of Mass Spectrograph,<br>Electron Scattering Experiment                     | Kale     |  |  |
| 7             | Mandlik Pooja Sampat     | Range Energy Relationship,<br>Geiger- Nuttal Law                                    | mand     |  |  |
| 8             | Mansuri Arbaj Jafar      | Spin orbit coupling, Prediction of shell Model                                      | Arangui  |  |  |
| 9             | Patil Sudarshan          | Four Factor Formula,<br>Multiplication Factor                                       | Satt 1   |  |  |
| 10            | Bomble Prajkta Sanjay    | Scintillation Detector, Fermi Gas<br>Model                                          | Fruit.   |  |  |
| 11            | Tamboli Mustafa Salim    | Si (Li) and Ge(Li) Detectors,<br>Selection Rule                                     | Mustfa   |  |  |
| 12            | Ugale Avantika Dinesh    | Beta Decay: Condition for spontaneous Emission of $\beta$ + and $\beta$ — Particles | Hate     |  |  |
| 13            | Savant Shital Shashikant | List of different types of<br>Reactors, Types of Reactors                           | Savant   |  |  |